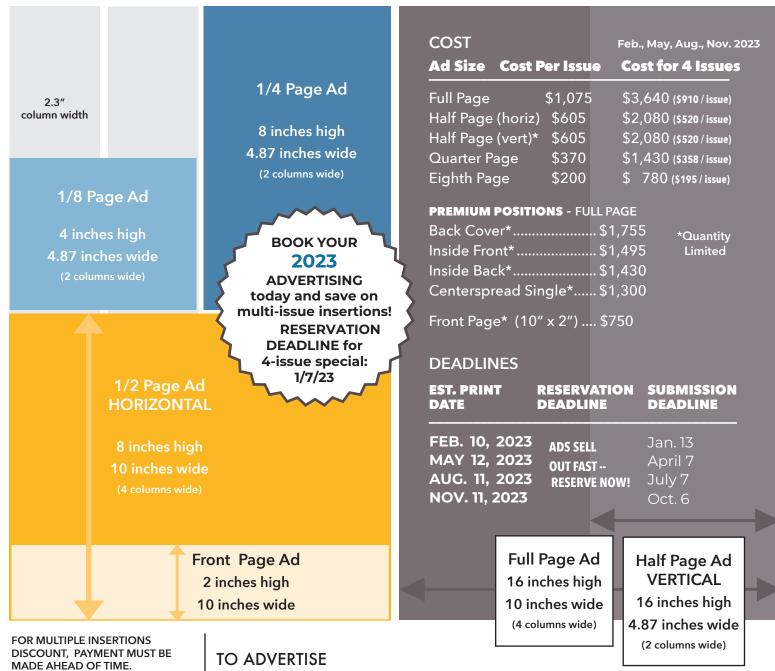

OMMERCE

Image formats accepted:

PDF FLATTENED (preferred), EPS, TIF. Full Color. Not responsible for color registration issues.

NOTE: MS Word, Publisher, Powerpoint, and jpeg files are **NOT ACCEPTED**.

# **2023** ADVERTISING RATES & DEADLINES

## AUDIENCE AND CIRCULATION

Chamber Exchange the Newspaper is published quarterly by the Worcester Regional Chamber of Commerce in Feb., May, Aug., and Nov.

AUDIENCE | Business professionals, chamber members, elected officials, engaged citizens, consumers.

CIRCULATION | Almost 18,000 copies are printed and distributed as follows: • Mailed to approx. 4,600 Chamber members / business professionals

- Mailed to approx. 13,000 registered voters in the City of Worcester
- Balance distributed at Chamber events & key locations throughout the city.



Kristen Luna | kluna@worcesterchamber.org | 508.753.2924, ext. 226 Caitlin Lubelczyk | clubelczyk@worcesterchamber.org | 508.753.2924

Design service is not available from the Chamber. However, we are happy to recommend a designer. Ads submitted after the deadline date may not be accepted.

WORCESTER REGIONAL CHAMBER OF COMMERCE RECRUIT | RETAIN | INCUBATE

Worcester Regional Chamber of Commerce 311 Main St., Suite 200 | Worcester, MA 01608 worcesterchamber.org