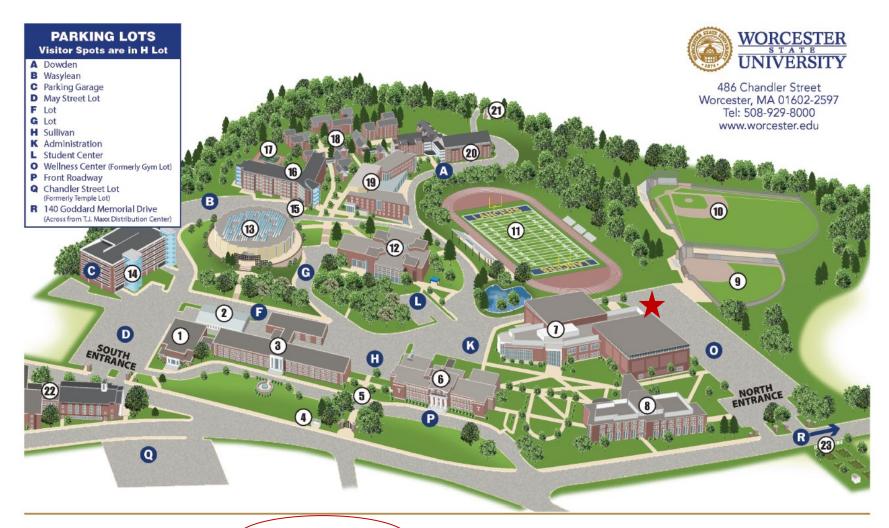

Employer Load In Area. Pull into "Bus Only Lane" along the side of the Wellness Center in the "O" Parking Lot. Volunteers will be there to direct you to your table. Employers may park in any Commuter space on campus with the parking permit you will receive via email.